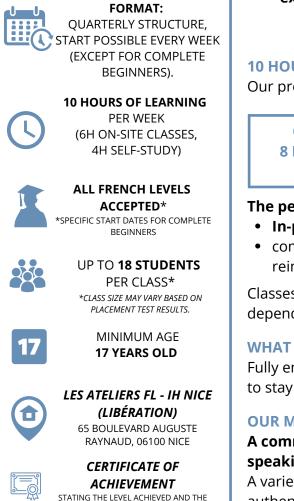

### **10 HOURS OF FRENCH PER WEEK**

Our program includes two complementary components:

**ON-SITE CLASSES: 8 LESSONS PER WEEK** (= 6 HOURS)

SELF-STUDY ONLINE WORK PER WEEK: **4 HOURS** 

### The perfect mix:

**In-person classes** to practice, interact, and progress as a group,

+

combined with independent work on our online platform (MOOC) to reinforce your skills at your own pace and according to your needs.

Classes are held on Monday & Thursday or Tuesday & Friday, depending on your French level.

# WHAT MAKES THE DIFFERENCE

Fully enjoy the experience with friendly activities, an interactive platform to stay connected, and direct access to your teachers via Teams.

# A communicative and task-based approach focused on interaction, speaking, and cultural discovery.

**TERM DATES** 

A variety of materials are used: textbooks, videos, press articles, and authentic documents.